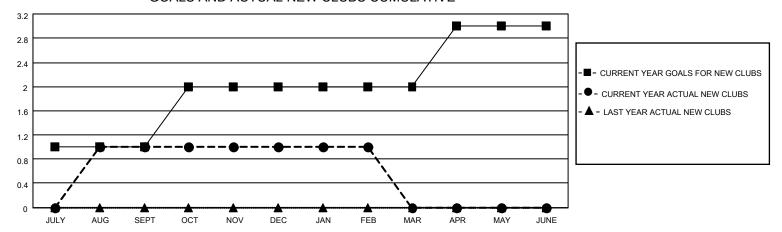

|                         |                         |                                                    |  |
|               | RESULTS FOR   | R 2020-2021 |               | RESULTS FOR 2020-2021 |                         |                         |                                                    |  |
| QUARTER       | NEW CLUB GOAL | NEW CLUBS   | DROPPED CLUBS | QUARTER MEM           | MBER GROWTH NET<br>GOAL | MEMBER GROWTH<br>ACTUAL | DROPPED<br>MEMBERS ACTUAL<br>(including transfers) |  |
| JULY/AUG/SEPT | 1             | 1           | 1             | JULY/AUG/SEPT         | 10                      | 60                      | 82                                                 |  |

OCT/NOV/DEC

JAN/FEB/MAR

APR/MAY/JUNE

10

5

5

## GOALS AND ACTUAL NEW CLUBS CUMULATIVE

2

0



## GOALS AND ACTUAL MEMBERS CUMULATIVE



| DROPPED CLUBS: 4 |     | 25 CLUBS OF 68 ADDED 1 OR MORE<br>NEW MEMBERS | GENDER DISTRIBUTION             |                |     |
|------------------|-----|-----------------------------------------------|---------------------------------|----------------|-----|
|                  |     |                                               | MALE                            | 1,055 (64.49%) |     |
|                  |     |                                               | FEMALE                          | 581 (35.51%)   |     |
| DROPPED MEMBERS  |     |                                               |                                 | ,              |     |
| DECEASED         | 22  | CLICK HERE FOR CUMULATIVE                     | TOTAL FAMILY UNIT MEM