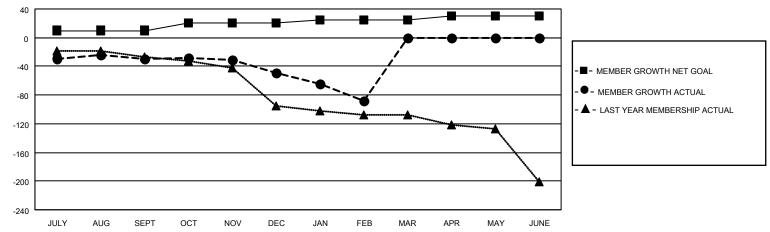

## GOALS AND ACTUAL MEMBERS CUMULATIVE

| DROPPED CLUBS: 4 |     | 25 CLUBS OF 68 ADDED 1 OR MORE<br>NEW MEMBERS | GENDER DISTRIBUTION             |                |     |
|------------------|-----|-----------------------------------------------|---------------------------------|----------------|-----|
|                  |     |                                               | MALE                            | 1,055 (64.49%) |     |
|                  |     |                                               | FEMALE                          | 581 (35.51%)   |     |
| DROPPED MEMBERS  |     |                                               |                                 | ,              |     |
| DECEASED         | 22  | CLICK HERE FOR CUMULATIVE                     | TOTAL FAMILY UNIT MEMBERS       |                | 383 |
| CLUB CANCELLED 6 |     | MEMBERSHIP DATA                               |                                 |                |     |
| OTHER            | 165 |                                               | FAMILY MEMBERS PAYING HALF DUES |                | 194 |
| TOTAL            | 193 |                                               | 5020                            |                |     |